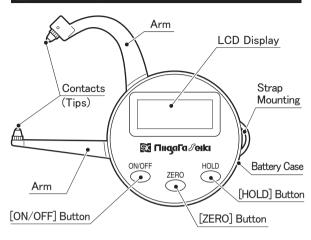

# ■PARTS IDENTIFICATION

CR2032 Lithium Battery

Battery included for test purposes, please install new battery before use.

# HOW TO USE

- 1 Make sure the tips of the Arms are clean.
- 2 Press the [ON/OFF] Button to turn on power.
- ③ With the Arms closed so that the tips are touching, press the [ZERO] Button. Do not move the arms for about 1 sec. and "0.00" will display.
- ※ If the Arms are moved too soon, the wrong value may be displayed. Make sure the Display reads "0.00" with the tips touching before use.
- Place the object to be measured between the tips of the Arms, and the Display will show the measurement.
- ⑤ To turn off, press and hold the [ON/OFF] Button about one second.
- X Comparative measurements can be made by setting the zero point on the reference part.
- Press the [HOLD] Button to fix the reading on the Display. Press again to release.

#### ■ APPLICATIONS • FEATURES

- Measuring instrument for outside dimensions.
- Convenient size for carrying.
- Digital display for easy reading.
- HOLD feature to fix reading on the Display.
- Strap mounting hole.
- Auto display off (after ~2 minutes.)