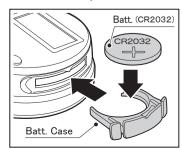

# ■PARTS IDENTIFICATION

CR2032 Lithium Battery

Battery included for test purposes, please install new battery before use.

#### ■INSERTING BATTERY

Pull out the Battery Case by pulling on the two tabs on the sides. Place the Battery with the "+" side up, and replace the Case.

### **⚠** PLEASE NOTE

Use only CR2032 (Lithium coin cell) Battery.

Refer to the drawing at left to make sure the Battery is properly inserted.