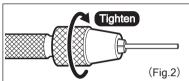

## HOW TO USE

- 1. Loosen Chuck Cap and insert the Contact Pin into the center. (Fig. 1)
- 2. Tighten the Chuck Cap to secure. (Fig. 2)