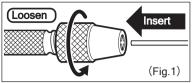

## HOW TO USE

- 1. Loosen Chuck Cap and insert the Contact Pin into the center. (Fig. 1)
- 2. Tighten the Chuck Cap to secure. (Fig. 2)