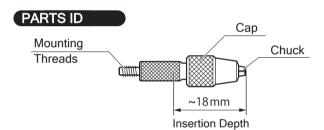

# APPLICATIONS

- Chuck replaces Dial Gauge tip for adapting the Gauge for special measurement applications.
- Pin gauge, needle gauge, etc. can be mounted on the Dial Gauge when the chuck is mounted.

### SPECIFICATIONS

| Chuck Diameter Range     | Mounting Threads    | Insertion Depth |
|--------------------------|---------------------|-----------------|
| $\phi$ 0.5 $\sim$ 1.4 mm | $M2.5 \times P0.45$ | ~ 18 mm         |

- Material : Brass
   Weight : ~5g
- ※Pin Gauge and contact pins not included. Please purchase separately.