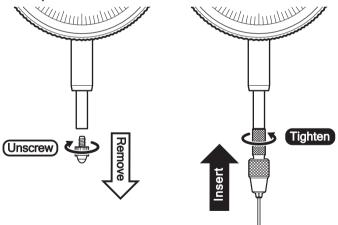

### **⚠ NOTICE**

To Install, Loosen the Gauge Contact Tip, and screw on the Chuck securely.

To Install, remove the Gauge Contact Tip, and screw on the Chuck securely.