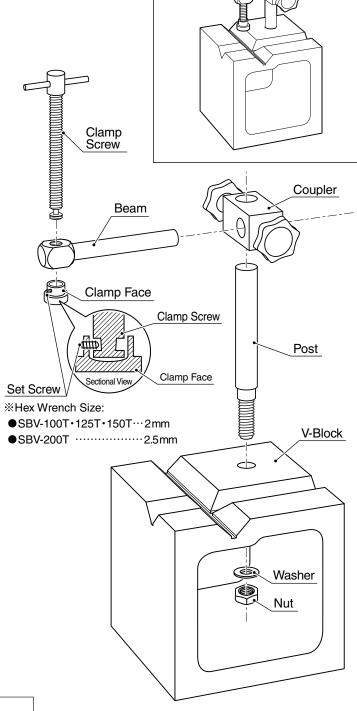

### **INSTRUCTION MANUAL**

Model No. SBV-100T+125T+150T+200T < combined>

ASSEMBLED DRAWING

Thank you for purchasing the Cast Iron Block With V Groove. Please attach components to the block body as shown in the diagram below.

#### PART IDENTIFICATION

| Part Diagram • Name | Qty |
|---------------------|-----|
| Post                | 1   |
| Beam                | 1   |
| Coupler             | 1   |
| Clamp Screw         | 1   |
| Clamp Face          | 1   |
| Washer              | 1   |
| Nut                 | 1   |