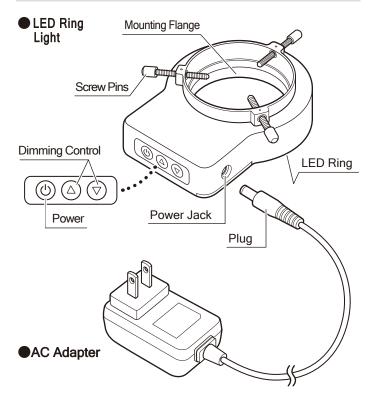

### PART IDENTIFICATION

MOUNTING \*\*Follow the steps for proper installation on microscope.

Insert the Ring Light onto the microscope barrel or Mounting Attachment. Secure by uniformly tightening the three Screw Pins.