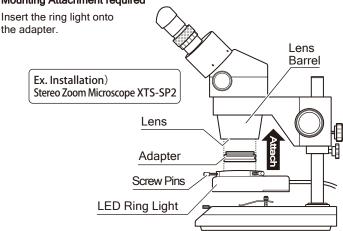

r twist power cord; may cause failure or electric shock.
- Do not disassemble or modify; may cause overheating, failure, or fire.
- Use only for intended purpose. Misuse may cause accident or injury.
- Due to product enhancements, illustrations may vary from actual product.

### PART IDENTIFICATION



MOUNTING \*\*Follow the steps for proper installation on microscope.

Insert the Ring Light onto the microscope barrel or Mounting Attachment. Secure by uniformly tightening the three Screw Pins.

For models with straight sided lens barrel ... No Mounting Attachment (adapter) required

Insert the ring light directly onto the microscope and secure with the Screw

Microscope Barrel  $\sim \phi 25 \text{ to } 65 \text{ mm}$ 

For models with tapered lens barrel ... Mounting Attachment required



#### Niigata Seiki Co., Ltd.

5-3-14, Tsukanome, Sanjo, Niigata, Japan, 955-0055 +81-256-33-5522 FAX: +81-256-33-5518 MAIL: intl.sales@niigataseiki.co.jp URL: http://www.niigataseiki.co.jp