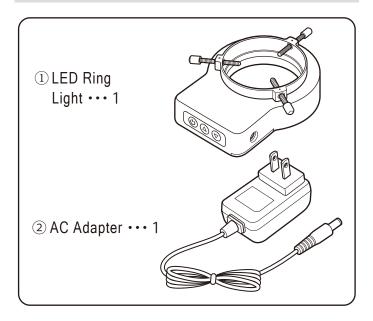

Thank you for purchasing the L-21D LED Ring Light microscope illuminator. Please read this manual thoroughly before use for proper operation and a long service life.

## PACKAGE CONTENTS \*\*Please check upon receipt



## SPECIFICATIONS

| Power Supply     | AC100-240V 50/60Hz<br>(AC Adapter included)                 |
|------------------|-------------------------------------------------------------|
| Power            | ~3W                                                         |
| Bulb             | 21x White LED                                               |
| Color Temp.      | ~5,000 K (daylight)                                         |
| Illuminance      | $\sim$ 280 $\sim$ 3,400 lx (Measured at distance of 100 mm) |
| Mount Diam.      | $\phi$ 25 to $\phi$ 65mm                                    |
| Mass of Light    | ~112g                                                       |
| Light Dimensions | 124×97×33mm                                                 |
| AC Adapter Cord  | ~1.5 m