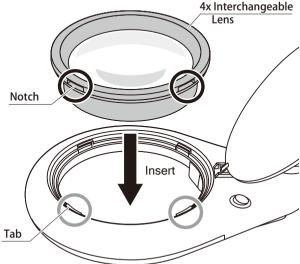

#### ■REPLACING THE LENS

① Remove the lens from the LED Magnifier using the procedure shown for the appropriate model magnifier.

- ②Align the notches on the 4X Interchangeable Lens with the tabs on the LED Magnifier head and press in firmly to install.
- \*\*For models LS2-175A LS2-175S, the Lens Bezel is not used when the 4x Interchangeable Lens is installed.