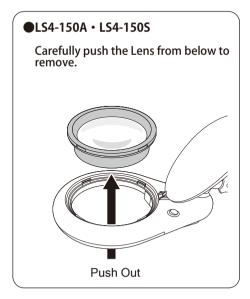

#### ■REPLACING THE LENS

① Remove the lens from the LED Magnifier using the procedure shown for the appropriate model magnifier.

- ②Align the notches on the 4X Interchangeable Lens with the tabs on the LED Magnifier head and press in firmly to install.
- \*\*For models LS2-175A LS2-175S, the Lens Bezel is not used when the 4x Interchangeable Lens is installed.