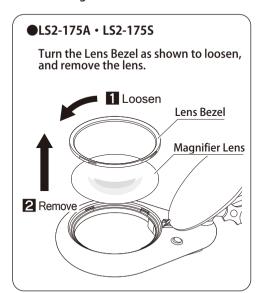

#### ■REPLACING THE LENS

① Remove the lens from the LED Magnifier using the procedure shown for the appropriate model magnifier.

- ②Align the notches on the 4X Interchangeable Lens with the tabs on the LED Magnifier head and press in firmly to install.
- \*\*For models LS2-175A LS2-175S, the Lens Bezel is not used when the 4x Interchangeable Lens is installed.