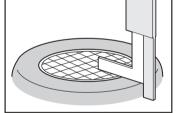

## APPLICATIONS • SK Square Mounting

- •Measurement instrument for measuring height of step in road at manholes, storm drains, etc.
- •Mount on carpenter's square to use.

| Model Name                          | Model No. | Size (mm) |        |       |           |
|-------------------------------------|-----------|-----------|--------|-------|-----------|
|                                     |           | Length    | Length | Width | Thickness |
| Satin Steel Square,<br>Kaidan Scale | MT-30KD   | 320       | 160    | 20    | 2.0       |
|                                     | MT-50KD   | 520       | 260    |       |           |
| Satin Steel Square                  | MT-30     | 320       | 160    |       |           |
|                                     | MT-50     | 520       | 260    |       |           |

## MOUNTING • HOW TO USE

- •Slide the Carpenter's square into the slot in the Hole-Man as shown.
- •Place the Square against the step, and slide the Hole-Man against the surface to measure.