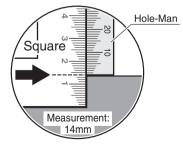

#### <Case:1>

Read the **Hole-Man scale** where it meets the edge of Carpenter's square.

#### <Case:2>

Read the **Measurement off the Carpenter's Square** at the edge of the Hole-Man.