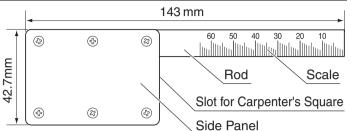

## PARTS IDENTIFICATION

#### SPECIFICATIONS \*Outline Dimensions

- Thickness: 5.5mm
- Instrument Error: ±0.2mm
- Material: Stainless Steel
- Maximum Measurement: Case ①…65mm Case ②…(length of mounted square) -143mm