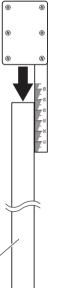

## MOUNTING • HOW TO USE

- •Slide the Carpenter's square into the slot in the Hole-Man as shown.
- •Place the Square against the step, and slide the Hole-Man against the surface to measure.