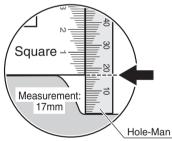

#### <Case:1>

Read the **Hole-Man scale** where it meets the edge of Carpenter's square.

#### <Case:2>

Read the **Measurement off the Carpenter's Square** at the edge of the Hole-Man.